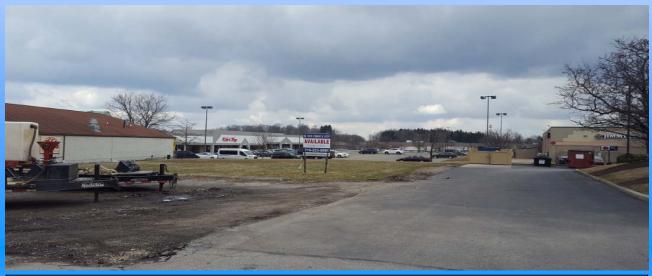

## FOR LEASE Graham Square Pad Stow, Ohio

.542 acres for lease

**Description:** Located on the outlot of Graham Square just West of Graham and Route 8. The lot sits on Graham Road and shares a drive with Taco Bell.