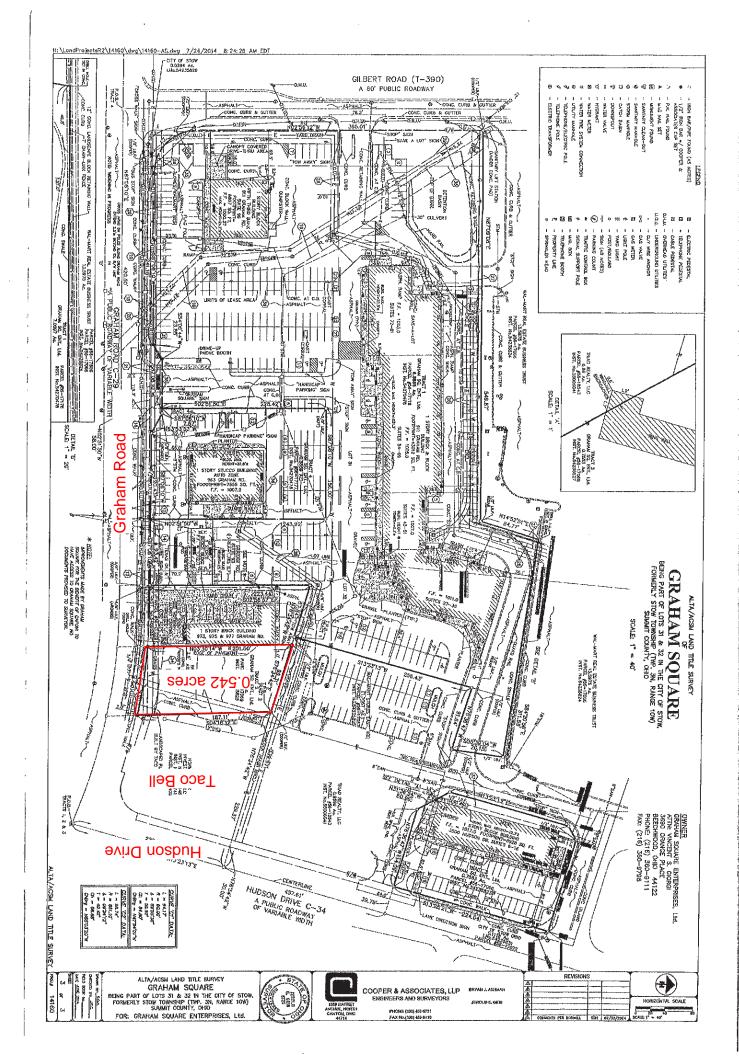

## FOR LEASE Graham Square Pad Stow, Ohio

.542 acres for lease

**Description:** Located on the outlot of Graham Square just West of Graham and Route 8. The lot sits on Graham Road and shares a drive with Taco Bell.